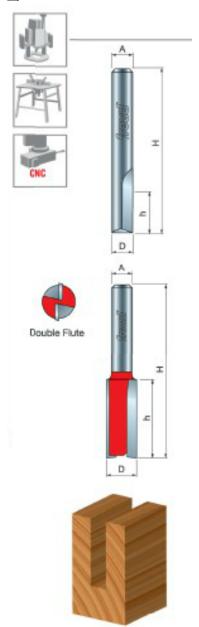

## Item #04-132, Freud Double Flute Straight Bit - Eclipse Grind \$18.66

Thank you for shopping with us!

**Application:** General stock removal with a smooth finish.

- -Freud straight bits cut smoother than other bits because of the precise shear and hook angles. End of bit relief allows for fast plunging.
- -Cuts all composite materials, plywoods, hardwoods, and softwoods.
- -Use on CNC and other automatic routers as well as hand-held and table-mounted portable routers.

Ideal For: grooving and edge-routing applications

04-132

| SPECIFICATIONS               |               |
|------------------------------|---------------|
| Manufacturer                 | Freud Tools   |
| Diameter                     | 1/2 in        |
| Cut Height, Length, or Width | 1 in          |
| Note                         | Eclipse Grind |
| Overall Length               | 2 1/8 in      |
| Shank                        | 1/4 in        |