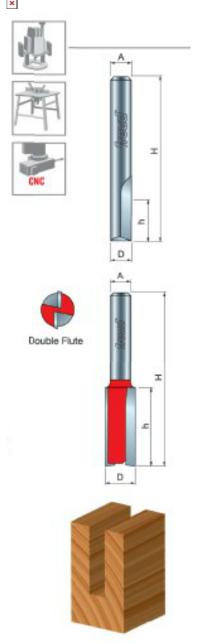

## Item #04-130, Freud Double Flute Straight Bit - Eclipse Grind \$19.53

Thank you for shopping with us!

**Application:** General stock removal with a smooth finish.

- -Freud straight bits cut smoother than other bits because of the precise shear and hook angles. End of bit relief allows for fast
- -Cuts all composite materials, plywoods, hardwoods, and softwoods.
  -Use on CNC and other automatic routers as well as hand-held and table-mounted portable routers.

Ideal For: grooving and edge-routing applications

04-130

| SPECIFICATIONS               |               |
|------------------------------|---------------|
| Manufacturer                 | Freud Tools   |
| Diameter                     | 1/2 in        |
| Cut Height, Length, or Width | 3/4 in        |
| Note                         | Eclipse Grind |
| Overall Length               | 2 1/4 in      |
| Shank                        | 1/4 in        |