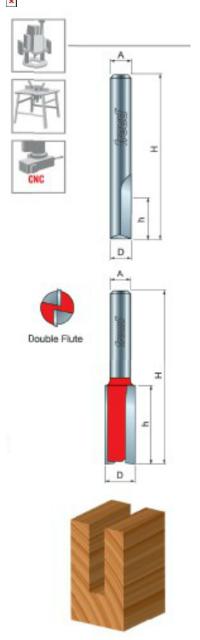

## Item #04-129, Freud Double Flute Straight Bit - Eclipse Grind

Thank you for shopping with us!

**Application:** General stock removal with a smooth finish.

- -Freud straight bits cut smoother than other bits because of the precise shear and hook angles. End of bit relief allows for fast plunging.
- -Cuts all composite materials, plywoods, hardwoods, and softwoods.
- -Use on CNC and other automatic routers as well as hand-held and table-mounted portable routers.

Ideal For: grooving and edge-routing applications

04-129

| SPECIFICATIONS               |               |
|------------------------------|---------------|
| Manufacturer                 | Freud Tools   |
| Diameter                     | 7/16 in       |
| Cut Height, Length, or Width | 1 in          |
| Note                         | Eclipse Grind |
| Overall Length               | 2 1/2 in      |
| Shank                        | 1/4 in        |