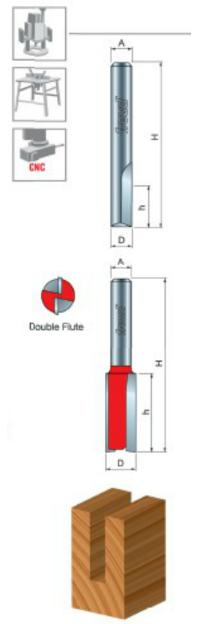

## Item #04-124, Freud Double Flute Straight Bit - Eclipse Grind \$17.84

Thank you for shopping with us!

**Application:** General stock removal with a smooth finish.

-Freud straight bits cut smoother than other bits because of the precise shear and hook angles. End of bit relief allows for fast plunging.

-Cuts all composite materials, plywoods, hardwoods, and softwoods.

-Use on CNC and other automatic routers as well as hand-held and table-mounted portable routers.

Ideal For: grooving and edge-routing applications

04-124

| SPECIFICATIONS               |               |
|------------------------------|---------------|
| Manufacturer                 | Freud Tools   |
| Diameter                     | 3/8 in        |
| Cut Height, Length, or Width | 1 in          |
| Note                         | Eclipse Grind |
| Overall Length               | 2 1/2 in      |
| Shank                        | 1/4 in        |