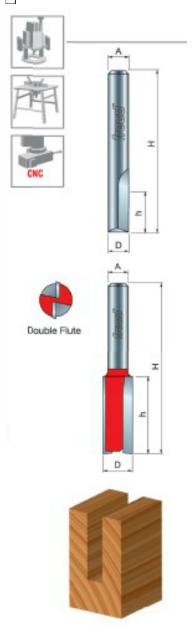

## Item #04-108, Freud Double Flute Straight Bit - Solid Carbide - Eclipse Grind \$17.27

Thank you for shopping with us!

**Application:** General stock removal with a smooth finish.

- -Freud straight bits cut smoother than other bits because of the precise shear and hook angles. End of bit relief allows for fast plunging.
- -Cuts all composite materials, plywoods, hardwoods, and softwoods.
- -Use on CNC and other automatic routers as well as hand-held and table-mounted portable routers.

Ideal For: grooving and edge-routing applications

04-108

| SPECIFICATIONS               |                               |
|------------------------------|-------------------------------|
| Manufacturer                 | Freud Tools                   |
| Diameter                     | 1/4 in                        |
| Cut Height, Length, or Width | 1 in                          |
| Note                         | Solid Carbide. Eclipse Grind. |
| Overall Length               | 2 1/2 in                      |
| Shank                        | 1/4 in                        |