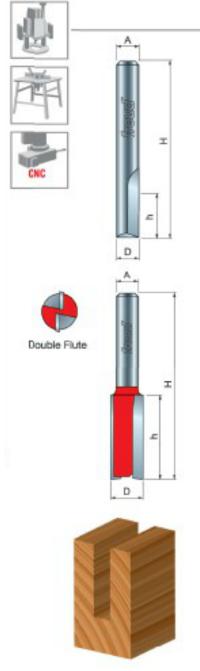

## Item #04-106, Freud Double Flute Straight Bit - Solid Carbide - Eclipse Grind \$17.02

. Thank you for shopping with us!

**Application:** General stock removal with a smooth finish.

-Freud straight bits cut smoother than other bits because of the precise shear and hook angles. End of bit relief allows for fast plunging.

-Cuts all composite materials, plywoods, hardwoods, and softwoods.

-Use on CNC and other automatic routers as well as hand-held and table-mounted portable routers.

Ideal For: grooving and edge-routing applications  $\begin{tabular}{c} \begin{tabular}{c} \end{tabular}$ 

04-106

| SPECIFICATIONS |             |
|----------------|-------------|
| Manufacturer   | Freud Tools |
| Diameter       | 1/4 in      |

| SPECIFICATIONS               |                               |
|------------------------------|-------------------------------|
| Cut Height, Length, or Width | 3/4 in                        |
| Note                         | Solid Carbide. Eclipse Grind. |
| Overall Length               | 2 1/4 in                      |
| Shank                        | 1/4 in                        |