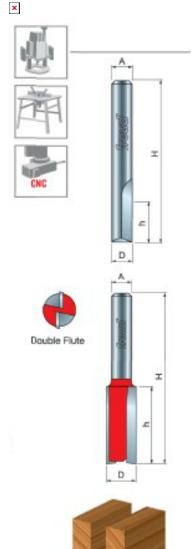

## Item #04-105, Freud Double Flute Straight Bit - Solid Carbide - Eclipse Grind \$16.40

Thank you for shopping with us!

**Application:** General stock removal with a smooth finish.

- -Freud straight bits cut smoother than other bits because of the precise shear and hook angles. End of bit relief allows for fast plunging.
- -Cuts all composite materials, plywoods, hardwoods, and softwoods.
- -Use on CNC and other automatic routers as well as hand-held and table-mounted portable routers.

Ideal For: grooving and edge-routing applications

04-105

| SPECIFICATIONS               |                               |
|------------------------------|-------------------------------|
| Manufacturer                 | Freud Tools                   |
| Diameter                     | 1/4 in                        |
| Cut Height, Length, or Width | 5/8 in                        |
| Note                         | Solid Carbide. Eclipse Grind. |
| Overall Length               | 2 in                          |
| Shank                        | 1/4 in                        |