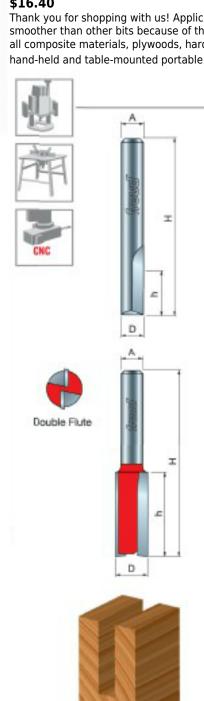

## Item #04-104, Freud Double Flute Straight Bit - Solid Carbide - Eclipse Grind \$16.40

Thank you for shopping with us! Application: General stock removal with a smooth finish. -Freud straight bits cut smoother than other bits because of the precise shear and hook angles. End of bit relief allows for fast plunging. -Cuts all composite materials, plywoods, hardwoods, and softwoods. -Use on CNC and other automatic routers as well as hand-held and table-mounted portable routers. Ideal For: grooving and edge-routing applications

| SPECIFICATIONS               |                               |
|------------------------------|-------------------------------|
| Manufacturer                 | Freud Tools                   |
| Diameter                     | 1/4 in                        |
| Cut Height, Length, or Width | 1/2 in                        |
| Note                         | Solid Carbide. Eclipse Grind. |
| Overall Length               | 2 in                          |
| Shank                        | 1/4 in                        |