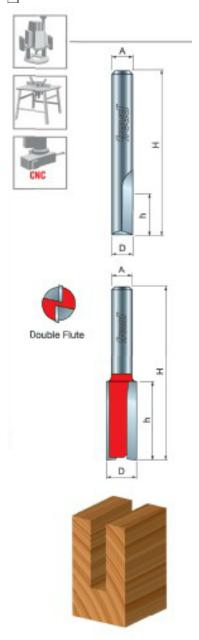

## Item #04-101, Freud Double Flute Straight Bit - Solid Carbide - Eclipse Grind \$15.92

Thank you for shopping with us!

**Application:** General stock removal with a smooth finish.

- -Freud straight bits cut smoother than other bits because of the precise shear and hook angles. End of bit relief allows for fast plunging.
- -Cuts all composite materials, plywoods, hardwoods, and softwoods.
- -Use on CNC and other automatic routers as well as hand-held and table-mounted portable routers.

Ideal For: grooving and edge-routing applications

04-101

| SPECIFICATIONS               |                               |
|------------------------------|-------------------------------|
| Manufacturer                 | Freud Tools                   |
| Diameter                     | 5/32 in                       |
| Cut Height, Length, or Width | 5/8 in                        |
| Note                         | Solid Carbide. Eclipse Grind. |
| Overall Length               | 1 1/2 in                      |
| Shank                        | 1/4 in                        |