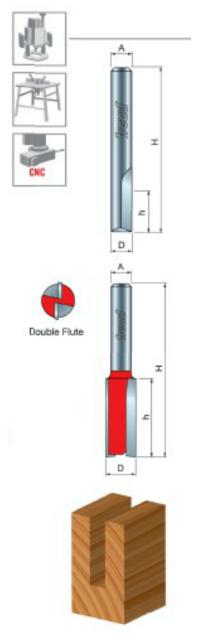

## Item #04-098, Freud Double Flute Straight Bit - Solid Carbide - Eclipse Grind \$15.67

Thank you for shopping with us!

Application: General stock removal with a smooth finish.

- -Freud straight bits cut smoother than other bits because of the precise shear and hook angles. End of bit relief allows for fast plunging.
- -Cuts all composite materials, plywoods, hardwoods, and softwoods.
- -Use on CNC and other automatic routers as well as hand-held and table-mounted portable routers.

Ideal For: grooving and edge-routing applications

04-098

| SPECIFICATIONS               |                               |
|------------------------------|-------------------------------|
| Manufacturer                 | Freud Tools                   |
| Diameter                     | 3/32 in                       |
| Cut Height, Length, or Width | 3/8 in                        |
| Note                         | Solid Carbide. Eclipse Grind. |
| Overall Length               | 1 5/16 in                     |
| Shank                        | 1/4 in                        |