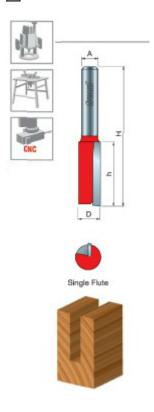

## Item #03-148, Freud Single Flute Straight Bits \$15.62

Thank you for shopping with us!

**Application:** General stock removal at fast feed rates

- -These single flute Freud bits were designed for high production work with maximum chip clearance for fast feed rates
- -Cuts all composition materials, plywoods, hardwoods, and softwoods
- -Use on CNC and other automatic routers as well as hand-held and table-mounted portable routers  $\,$

03-148

| SPECIFICATIONS               |             |
|------------------------------|-------------|
| Manufacturer                 | Freud Tools |
| Diameter                     | 5/16 in     |
| Cut Height, Length, or Width | 3/4 in      |
| Overall Length               | 2 1/2 in    |
| Shank                        | 1/4 in      |