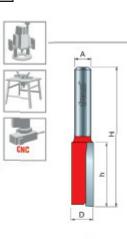

## Item #03-144, Freud Single Flute Straight Bits - Solid Carbide \$14.59

Thank you for shopping with us!

**Application:** General stock removal at fast feed rates -These single flute Freud bits were designed for high production work with maximum chip clearance for fast feed rates

-Cuts all composition materials, plywoods, hardwoods, and softwoods

-Use on CNC and other automatic routers as well as hand-held and table-mounted portable routers

Solid Carbide

03-144

| SPECIFICATIONS               |             |
|------------------------------|-------------|
| Manufacturer                 | Freud Tools |
| Diameter                     | 1/4 in      |
| Cut Height, Length, or Width | 1 in        |

| SPECIFICATIONS |        |
|----------------|--------|
| Overall Length | 3 in   |
| Shank          | 1/4 in |