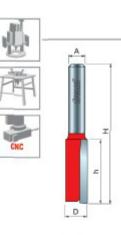

-Cuts all composition materials, plywoods, hardwoods, and softwoods

-Use on CNC and other automatic routers as well as hand-held and table-mounted portable routers

Solid Carbide

| SPECIFICATIONS               |             |
|------------------------------|-------------|
| Manufacturer                 | Freud Tools |
| Diameter                     | 1/4 in      |
| Cut Height, Length, or Width | 1 1/2 in    |

| SPECIFICATIONS |          |
|----------------|----------|
| Overall Length | 2 1/2 in |
| Shank          | 1/4 in   |