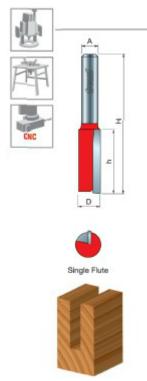

## Solid Carbide

| SPECIFICATIONS               |             |
|------------------------------|-------------|
| Manufacturer                 | Freud Tools |
| Diameter                     | 1/4 in      |
| Cut Height, Length, or Width | 1/2 in      |

| SPECIFICATIONS |        |
|----------------|--------|
| Overall Length | 2 in   |
| Shank          | 1/4 in |