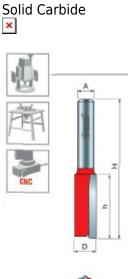

## Item #03-128, Freud Single Flute Straight Bits - Solid Carbide \$12.44

Thank you for shopping with us!

Application: General stock removal at fast feed rates -These single flute Freud bits were designed for high production work with maximum chip clearance for fast feed rates -Cuts all composition materials, plywoods, hardwoods, and softwoods -Use on CNC and other automatic routers as well as hand-held and table-mounted portable routers

03-128

| SPECIFICATIONS               |             |
|------------------------------|-------------|
| Manufacturer                 | Freud Tools |
| Diameter                     | 3/16 in     |
| Cut Height, Length, or Width | 1/2 in      |

| SPECIFICATIONS |        |
|----------------|--------|
| Overall Length | 2 in   |
| Shank          | 1/4 in |