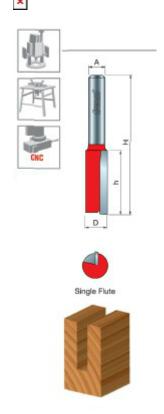

## Item #03-120, Freud Single Flute Straight Bits - Solid Carbide \$12.44

Thank you for shopping with us!

**Application:** General stock removal at fast feed rates

- -These single flute Freud bits were designed for high production work with maximum chip clearance for fast feed rates
- -Cuts all composition materials, plywoods, hardwoods, and softwoods
- -Use on CNC and other automatic routers as well as hand-held and table-mounted portable routers

## Solid Carbide

03-120

| SPECIFICATIONS               |             |
|------------------------------|-------------|
| Manufacturer                 | Freud Tools |
| Diameter                     | 1/8 in      |
| Cut Height, Length, or Width | 5/8 in      |

| SPECIFICATIONS |        |
|----------------|--------|
| Overall Length | 2 in   |
| Shank          | 1/4 in |