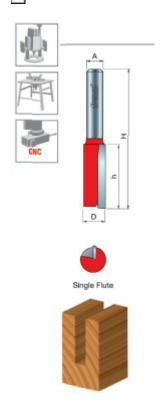

## Item #03-116, Freud Single Flute Straight Bits - Solid Carbide \$12.07

Thank you for shopping with us!

**Application:** General stock removal at fast feed rates

- -These single flute Freud bits were designed for high production work with maximum chip clearance for fast feed rates
- -Cuts all composition materials, plywoods, hardwoods, and softwoods
- -Use on CNC and other automatic routers as well as hand-held and table-mounted portable routers

Solid Carbide

03-116

| SPECIFICATIONS               |             |
|------------------------------|-------------|
| Manufacturer                 | Freud Tools |
| Diameter                     | 1/8 in      |
| Cut Height, Length, or Width | 1/2 in      |

| SPECIFICATIONS |        |
|----------------|--------|
| Overall Length | 2 in   |
| Shank          | 1/4 in |