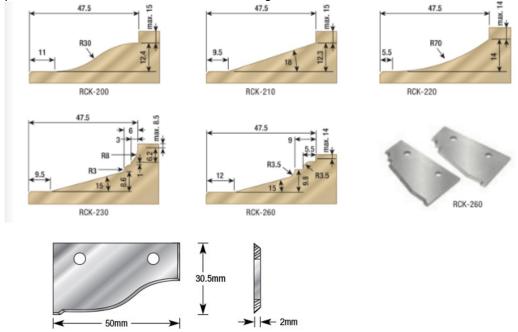

| RCK-200 | 50 x 30.5 x 2mm, Profile 1 | Amana Tool | sold as pair | \$88.31 |
|---------|----------------------------|------------|--------------|---------|
| RCK-210 | 50 x 30.5 x 2mm, Profile 3 | Amana Tool | sold as pair | \$88.31 |
| RCK-220 | 50 x 30.5 x 2mm, Profile 3 | Amana Tool | sold as pair | \$88.31 |
| RCK-230 | 50 x 30.5 x 2mm, Profile 4 | Amana Tool | sold as pair | \$96.04 |
| RCK-260 | 50 x 30.5 x 2mm, Profile 7 | Amana Tool | sold as pair | \$44.85 |