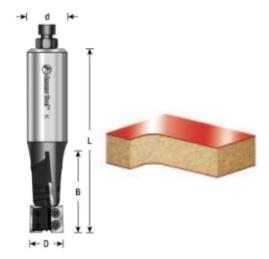

CNC use only.

Standard tightening torque for M3 screw is 0.2 Nm.

| Item #  | Manufacturer | Diameter        | Cut Height,<br>Length, or<br>Width | Flute Geometry | Knives | Note              | Overall<br>Length    | RPM           | Shank  | Price    |
|---------|--------------|-----------------|------------------------------------|----------------|--------|-------------------|----------------------|---------------|--------|----------|
| RC-2304 | Amana Tool   | 25/32 in (20mm) | 2 in                               | Upcut/Downcut  | RCK-28 | 4 knives required | 5 1/8 in (130<br>mm) | 18,000<br>Max | 3/4 in | \$235.17 |