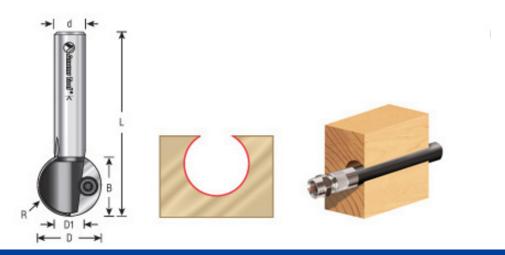

## **Amana Tool CNC Ball End Insert Carbide 2-Flute**

Thank you for shopping with us! Cut channels for pipes or cables using the ball end bit. The profile requires the cut to be made in a single pass. To reduce stress on the bit, cut an initial groove using a straight bit matching the D1 dimension of the ball end bit. Max RPM 18,000 Warning: These tools have an open flute design (not anti-kickback) and are intended for high feed rate CNC machine use only. **Do not use in portable routers!** 

Item # Manufacturer Diameter

Cut Height, Length, or Width

Replacement Parts

Flute Knives

Overall Length Rad

Radius RPM Shank Note

Price

RC-1126 Amana Tool 1 in 15/16 in Screw #67115 2 RCK-54 2 7/8 in 1/2 in 18,000 1/2 in for cables, pipes, etc. Warning: