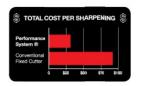

### **Operating Cost Per Sharpening**

Freud's Performance System/8 cutters are less expensive to oparate. With the patentiad sharporting system, all that is required is lace grinding the insert krives on a surface grinder. This method is both tast and inexpensive. When the knives can no longer be sharpened, they are easily replaced. With conventional fixed wing cutters, a completely new cutter must be purchased. The chart to the right shows the Total Oparating Cost Per Sharpening.

#### Total Operating Cost onversional fixed wing cutters vs. the savings with results Performance System(\*). The draw to the right shows the true operating cost trough twenty starpenings. Preud's Performance System(\*) makes up the difference in the initial investment, well before the fifth sharpening. The longer it is used, the more the Performance System(\*) investment pays of the starpening.

NOTE: To determine the operating cest the following parameters were used. The sensage cost to shappen a convertional fixed cutter rail & stills set is \$\$300, and the wange cost to shappen a par of where \$12,00. After the shappening the twices and fixed cutter rails were approad and inplaud. The Performance System® will sati longer between interprinting due to the system's ability to use a harder micrograin carbide. The cost of conditioned is travel and convertines utilities as it at project.