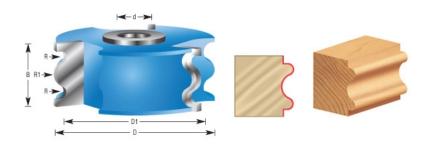

## **Amana Tool Rounded Flute Shaper Cutters**

Thank you for shopping with us!

| Item # | Manufacturer | Bore            | Cut Height, Length, or Width | Diameter (D1) | Radius  | Diameter | Price   |
|--------|--------------|-----------------|------------------------------|---------------|---------|----------|---------|
| SC628  | Amana Tool   | 1/2 in & 3/4 in | 1 in                         | 2 5/16 in     | 3/32 in | 2 5/8 in | \$46.20 |