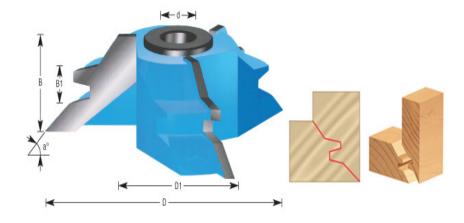

## Amana Tool Lock Miter Shaper Cutters

Thank you for shopping with us!

| ltem # | Manufacturer | B1     | Bore               | Diameter   | Cut Height,<br>Length, or<br>Width | Diameter<br>(D1) | Note                                                                            | Angle  | Rub<br>Collar | Price    |
|--------|--------------|--------|--------------------|------------|------------------------------------|------------------|---------------------------------------------------------------------------------|--------|---------------|----------|
| 998    | Amana Tool   | 3/8 in | 1/2 in &<br>3/4 in | 3 3/4 in   | 1 in                               | 2 in             | Rub collar for 3/4 in arbor only.<br>Replacement \'T\' bushing(s)<br>#BU-550.   | 45 deg | C-006         | \$155.47 |
| SC619  | Amana Tool   | 3/8 in | 1 in & 1<br>1/4 in | 4 17/32 in | 1 in                               | 2 31/64 in       | Rub collar for 1 1/4 in arbor only.<br>Replacement \'T\' bushing(s)<br>#BU-550. | 46 deg | C-017         | \$128.42 |