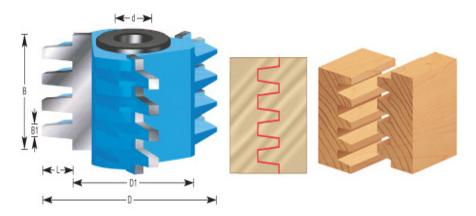

## Amana Tool Finger Joint Shaper Cutters

Thank you for shopping with us!

| Item # | Manufacturer | Bore            | Diameter | B1       | Cut Height,<br>Length, or<br>Width | Diameter (D1) | Length                     | Note                                    | Rub<br>Collar | Price    |
|--------|--------------|-----------------|----------|----------|------------------------------------|---------------|----------------------------|-----------------------------------------|---------------|----------|
| 999    | Amana Tool   | 1/2 & 3/4<br>in | 2 7/8 in | 11/32 in | 1 1/2 in                           | 2 1/8 in      | Length of Groove<br>3/8 in | Rub collar for<br>3/4 in arbor<br>only! | C-011         | \$140.04 |
| SC300  | Amana Tool   | 1/2 & 3/4<br>in | 3 in     | 13/64 in | 1 1/2 in                           | 2 1/4 in      | Length of Groove<br>3/8 in |                                         |               | \$137.59 |