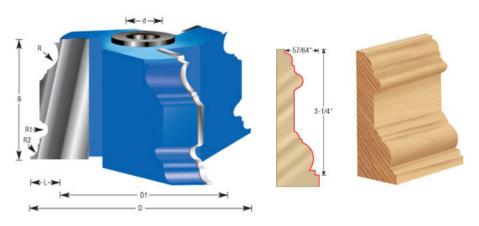

## **Amana Tool Base Molding Shaper Cutter**

Thank you for shopping with us!

| Item # | Manufacturer | Diameter  | Cut Height, Length, or<br>Width | Bore            | Diameter (D1) | Note                                | Radius   | Price    |
|--------|--------------|-----------|---------------------------------|-----------------|---------------|-------------------------------------|----------|----------|
| SC668  | Amana Tool   | 4 9/64 in | 3 5/16 in                       | 1 in & 1 1/4 in | 2 13/16 in    | Rub collar for 1 1/4 in arbor only. | 29/64 in | \$239.51 |