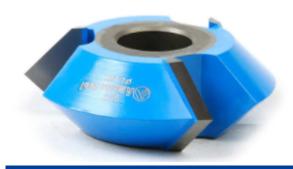

## Amana Tool 90° V-Groove Shaper Cutter

Thank you for shopping with us!

| Item # | Manufacturer | Bore            | Diameter | Cut Height, Length, or Width | Note                              | Angle Rub Col | lar Price |
|--------|--------------|-----------------|----------|------------------------------|-----------------------------------|---------------|-----------|
| 957    | Amana Tool   | 1/2 in & 3/4 in | 2 5/8 in | 15/16 in                     | Rub collar for 3/4 in arbor only. | 45 deg 47810  | \$87.81   |