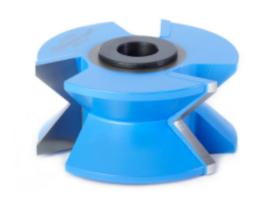

## **Edge of Arlington Saw & Tool, Inc.**

124 South Collins Arlington, TX 76010

Phone:817-461-7171 • Fax: 817-795-6651

Toll Free: 888-461-7171 Email: <u>info@eoasaw.com</u> Website: www.eoasaw.com

## Amana Tool 90° Double Bevel Shaper Cutter





## Thank you for shopping with us!

| Item # | Manufacturer | B1       | Bore         | Diameter | Cut Height, Length, or Width | Diameter (D1) | Note                              | Angle  | Rub Collar | Price |
|--------|--------------|----------|--------------|----------|------------------------------|---------------|-----------------------------------|--------|------------|-------|
| SC638  | Amana Tool   | 15/16 in | 1/2 & 3/4 in | 2 5/8 in | 1-3/16 in                    | 1 11/16 in    | Rub collar for 3/4 in arbor only. | 90 deg | C-005      | \$    |