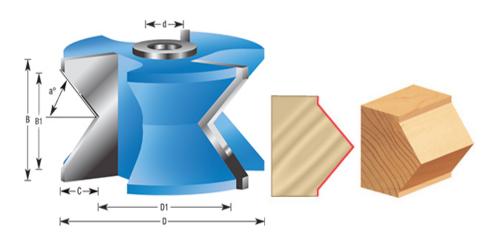

## Amana Tool 90° Double Bevel Shaper Cutter

## Thank you for shopping with us!

| Item # | Manufacturer | B1       | Bore         | Diameter | Cut Height, Length, or Width | Diameter (D1) | Note                              | Angle  | Rub Collar | Price |
|--------|--------------|----------|--------------|----------|------------------------------|---------------|-----------------------------------|--------|------------|-------|
| SC638  | Amana Tool   | 15/16 in | 1/2 & 3/4 in | 2 5/8 in | 1-3/16 in                    | 1 11/16 in    | Rub collar for 3/4 in arbor only. | 90 deg | C-005      | \$    |