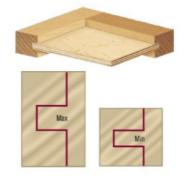

## Amana Tool Instile<sup>™</sup> & Rail System Adjustable Tongue & Groove Set

Thank you for shopping with us! The perfect fix for undersized plywood flat panel "Mission Style, Arts & Crafts and Shaker" cabinet doors. Set includes unique adjustment system and a gauge for precise settings. -Designed to cut precise grooves to provide undersized plywood veneered panels with a snug, rattle-free fit. -For 5.5mm undersized 1/4" plywood. -For 5.9mm oversized 1/4" veneered plywood. -Adjust the panel groove width 3/16" to 5/16" -Cut frame stock from 5/8" through 1 3/16" in thickness. Replacement parts: Knives RCK-236 & RCK-238 consist of one pair each; Screw #67117; Adjusting Screw #67058; Locking