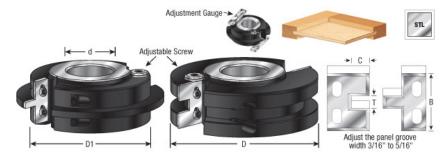

## Amana Tool Instile<sup>™</sup> & Rail System Adjustable Tongue & Groove Set

Thank you for shopping with us! The perfect fix for undersized plywood flat panel "Mission Style, Arts & Crafts and Shaker" cabinet doors. Set includes unique adjustment system and a gauge for precise settings. -Designed to cut precise grooves to provide undersized plywood veneered panels with a snug, rattle-free fit. -For 5.5mm undersized 1/4" plywood. -For 5.9mm oversized 1/4" veneered plywood. -Adjust the panel groove width 3/16" to 5/16" -Cut frame stock from 5/8" through 1 3/16" in thickness. Replacement parts: Knives RCK-236 & RCK-238 consist of one pair each; Screw #67117; Adjusting Screw #67058; Locking

Screw #67059

| Item # | Diameter | Bore        | Cut Height,<br>Length, or<br>Width | Diameter<br>(D1) | Overall<br>Length | Manufacturer | Knives              | Replacement Parts                                  | RPM    | Rub<br>Collar | Price    |
|--------|----------|-------------|------------------------------------|------------------|-------------------|--------------|---------------------|----------------------------------------------------|--------|---------------|----------|
| 61218  | 4 in     | 1 1/4<br>in | 1-3/16 in                          | 3 1/4 in         | 4 in              | Amana Tool   | RCK-236,<br>RCK-238 | Adjusting Screw<br>#67117, Locking<br>Screw #67059 | 12,900 | C-033         | \$345.83 |