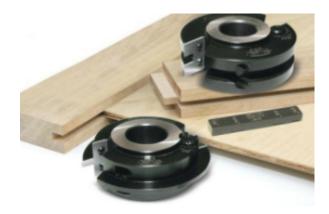

## Amana Tool Instile<sup>™</sup> & Rail System Adjustable Tongue & Groove Set

Thank you for shopping with us! The perfect fix for undersized plywood flat panel "Mission Style, Arts & Crafts and Shaker" cabinet doors. Set includes unique adjustment system and a gauge for precise settings. -Designed to cut precise grooves to provide undersized plywood veneered panels with a snug, rattle-free fit. -For 5.5mm undersized 1/4" plywood. -For 5.9mm oversized 1/4" veneered plywood. -Adjust the panel groove width 3/16" to 5/16" -Cut frame stock from 5/8" through 1 3/16" in thickness. Replacement parts: Knives RCK-236 & RCK-238 consist of one pair each; Screw #67117; Adjusting Screw #67058; Locking