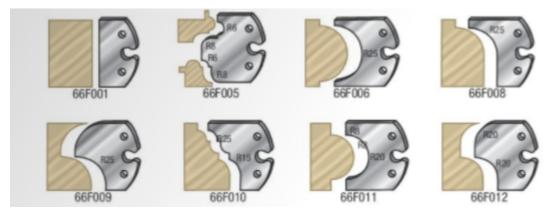

## Amana Tool 60mm Steel Knives for Profile Pro™ Insert Shaper Cutters (Limiters Included)

Thank you for shopping with us!

Note: Each part number consists of one pair.

Specifications shown ('R8' 'R10' etc) are in millimeters.

| Item # | Manufacturer | Part Descp.                                       | Price   |
|--------|--------------|---------------------------------------------------|---------|
| 66F001 | Amana Tool   | Pair of 60mm Steel Knives for Profile Pro Inserts | \$25.13 |
| 66F008 | Amana Tool   | Pair of 60mm Steel Knives for Profile Pro Inserts | \$41.86 |
| 66F012 | Amana Tool   | Pair of 60mm Steel Knives for Profile Pro Inserts | \$41.86 |