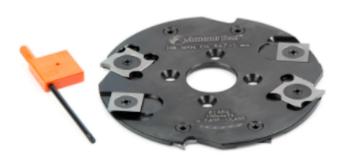

## **Amana Tool Lamello® Biscuit Joint**

Thank you for shopping with us! Hard wearing steel body complete with tungsten carbide knives and scorers. Suitable for producing grooves and slots in softwood, hardwood, and man-made boards for biscuit jointing. For use with most biscuit jointing machines.

| Item # | Manufacturer | Diameter      | Bore  | Cut Height, Length, or Width | Knives         | Teeth | RPM             | Price    |
|--------|--------------|---------------|-------|------------------------------|----------------|-------|-----------------|----------|
| 61450  | Amana Tool   | 100 mm (4 in) | 22 mm | 4 mm (5/32 in)               | RCK-18, RCK-71 | 2+2   | 7,700 to 15,000 | \$133.39 |
| 61452  | Amana Tool   | 100 mm (4 in) | 22 mm | 4 mm (5/32 in)               | RCK-18, RCK-71 | 4+4   | 7,700 to 15,000 | \$138.44 |