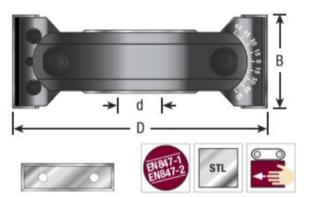

## **Amana Tool Adjustable Chamfer**

Thank you for shopping with us! Cutterhead bodies available in hard wearing aluminum or steel, complete with tungsten carbide knives. Suitable for producing chamfer cuts at various angles in softwood, hardwood, and man-made boards on a spindle molder. Cutting angle can be adjusted in 7.5° increments by using

notched scale. Fine adjustment of 1° is also possible.

| Item # | Manufacturer | Diameter   | Bore     | Cut Height,<br>Length, or<br>Width | Knives | Overall Length | RPM            | Note     | Price    |
|--------|--------------|------------|----------|------------------------------------|--------|----------------|----------------|----------|----------|
| 61303  | Amana Tool   | 4 11/32 in | 1 1/4 in | 1 1/2 in                           | RCK-40 | 4 11/32 in     | 7,000 to 9,000 |          | \$341.73 |
| 61304  | Amana Tool   | 4 3/4 in   | 1 1/4 in | 1 1/2 in                           | RCK-40 | 4 3/4 in       | 6,000 to 8,500 | Aluminum | \$215.71 |
| 61306  | Amana Tool   | 5 1/8 in   | 1 1/4 in | 2 in                               | ICK-50 | 5 1/8 in       | 5,000 to 8,500 |          | \$404.62 |
| 61307  | Amana Tool   | 5 7/8 in   | 1 1/4 in | 2 in                               | ICK-50 | 5 7/8 in       | 5,100 to 7,400 |          | \$420.63 |