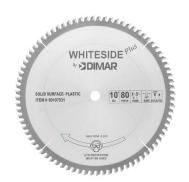

## **Whiteside Plus Plastic Cutting Blades**

Thank you for shopping with us! The special tooth grind on these blades is compatible for cutting plexiglass, solid surface, acrylics, polycarbonates, ABS, and PVC. This tooth grind, along with the fine-tooth configuration, produces a superior finish in many plastics.

| Item #   | Bore   | Diameter | Grind     | Hook Angle | Kerf     | Teeth | Туре                            | Manufacturer      | Price    |
|----------|--------|----------|-----------|------------|----------|-------|---------------------------------|-------------------|----------|
| 90107031 | 5/8 in | 10 in    | U-PLASTIC | -2         | 0.098 in | 80    | Solid Surface - Plastic Cutting | Whiteside Machine | \$133.18 |
| 90141755 | 1 in   | 12 in    | U-PLASTIC | 0          | 0.126 in | 84    | Solid Surface - Plastic Cutting | Whiteside Machine | \$154.60 |