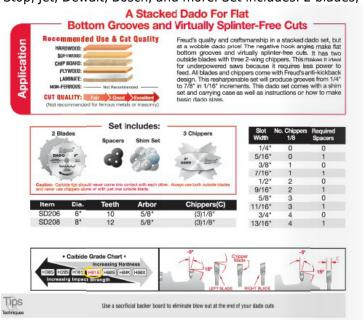

## Freud SD200 Pro Dado Sets

Thank you for shopping with us! **Application: A Stacked Dado For Flat Bottom Grooves & Virtually Splinter-Free Cuts** Freud's quality and craftmanship in a stacked dado set, but at a wobble dado price! The negative hook angles make flat bottom grooves and virtually splinter-free cuts. It has two outside blades with three 2-wing chippers. This makes it ideal for underpowered saws because it requires less power to feed. All blades and chippers come with Freud's anti-kickback design. This resharpenable set will produce grooves from 1/4" to 7/8" in 1/16" increments. This dado set comes with a shim set and carrying case as well as instructions on how to make basic dado sizes. **SD208S**: Optimized blade design for premium performance on all safety brake equipped and underpowered saws including Saw Stop, Jet, Dewalt, Bosch, and more. Set includes: 2 blades,

spacers, shim set, and 3 chippers.

| Item # | Manufacturer | Diameter | Arbor  | Note                                                                                                                                                | Teeth | Thickness           | Price    |
|--------|--------------|----------|--------|-----------------------------------------------------------------------------------------------------------------------------------------------------|-------|---------------------|----------|
| SD206  | Freud Tools  | 6 in     | 5/8 in |                                                                                                                                                     | 10    | (3) 1/8 in Chippers | \$110.76 |
| SD208S | Freud Tools  | 8 in     |        | Optimized blade design for premium performance on all safety brake equipped and underpowered saws including Saw Stop, Jet, Dewalt, Bosch, and more. | 12    | (3) 1/8 in Chippers | \$126.63 |