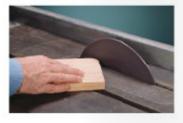

## Freud Calibration & Sanding Disks

Thank you for shopping with us! **Application: For Sanding & Accurately Aligning Your Saw for Optimal Performance** These calibration and sanding disks are a real time saver for aligning a saw. They are precision ground extra thick for absolute balance and flatness. Simply mount the disk onto the saw and align the disk with a square. Because there are no teeth in the way, it will produce a more accurate reading. Then simply remove the disk and mount your blade. Freud Disks will also turn your table saw into a disk sander. Simply mount any of the adhesive backed Freud Sanding Disks (4 popular grits available) onto the Freud Calibration and Sanding Disk and use as a disk sander. These disks will save you time and money. Use on any table saw, radial arm saw, or miter