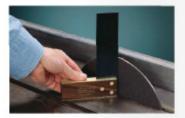

## Freud Calibration & Sanding Disks

Thank you for shopping with us! **Application: For Sanding & Accurately Aligning Your Saw for Optimal Performance** These calibration and sanding disks are a real time saver for aligning a saw. They are precision ground extra thick for absolute balance and flatness. Simply mount the disk onto the saw and align the disk with a square. Because there are no teeth in the way, it will produce a more accurate reading. Then simply remove the disk and mount your blade. Freud Disks will also turn your table saw into a disk sander. Simply mount any of the adhesive backed Freud Sanding Disks (4 popular grits available) onto the Freud Calibration and Sanding Disk and use as a disk sander. These disks will save you time and money. Use on any table saw, radial arm saw, or miter