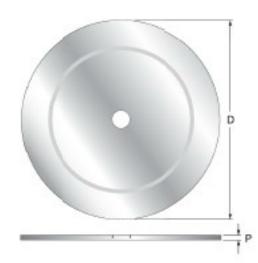

## Freud Calibration & Sanding Disks

Thank you for shopping with us! **Application: For Sanding & Accurately Aligning Your Saw for Optimal Performance** These calibration and sanding disks are a real time saver for aligning a saw. They are precision ground extra thick for absolute balance and flatness. Simply mount the disk onto the saw and align the disk with a square. Because there are no teeth in the way, it will produce a more accurate reading. Then simply remove the disk and mount your blade. Freud Disks will also turn your table saw into a disk sander. Simply mount any of the adhesive backed Freud Sanding Disks (4 popular grits available) onto the Freud Calibration and Sanding Disk and use as a disk sander. These disks will save you time and money. Use on any table saw, radial arm saw, or miter

saw.

| Item # | Manufacturer | Diameter | Bore   | Plate  | Price   |
|--------|--------------|----------|--------|--------|---------|
| CD008  | Freud Tools  | 8 in     | 5/8 in | 1/8 in | \$37.17 |

CD010 Freud Tools 10 in 5/8 in 1/8 in **\$40.41**