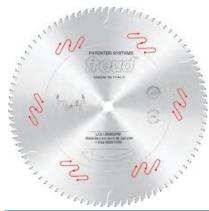

## **Freud Tools Industrial Crosscutting Blades**

Thank you for shopping with us! Application: To crosscut in industrial applications. **Machines**: Crosscutting machines dedicated to fine delicate molding cuts & picture framing. **Features**: Specialty grind design specific for flawless, chip-free cutting **Material**: Hardwood, softwoods, composite moldings, Gesso-coated and non-coated frames.

| Item #      | Manufacturer | Arbor  | Hook Angle | Kerf     | Diameter | Grind   | Plate  | Teeth | Туре                        | Price    |
|-------------|--------------|--------|------------|----------|----------|---------|--------|-------|-----------------------------|----------|
| LCL12108NFP | Freud Tools  | 5/8 in | -3 deg     | 0.118 in | 12 in    | MTCG    | 2.5 in | 108   | Crosscutting/Aluminum Blade | \$198.72 |
| LCL7M10045  | Freud Tools  | 5/8 in | 10 deg     | 0.126 in | 12 in    | 4+1 RKR | 2.2 in | 100   | Crosscutting                | \$190.10 |
| LCL7M10047  | Freud Tools  | 5/8 in | 10 deg     | 0.134 in | 12 in    | 4+1 RKR | 2.5 in | 100   | Crosscutting                | \$195.28 |