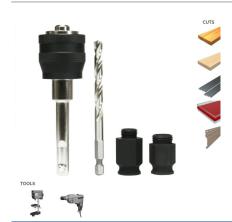

## **Diablo Hole Saw Mandrels & Adapters**

Thank you for shopping with us!
Drills wood, plastic, aluminum, metal, and stainless steel

| Item #   | Manufacturer | <b>Pack Quantity</b> | Part Descp.                                                                                              | Shank             | Price   |
|----------|--------------|----------------------|----------------------------------------------------------------------------------------------------------|-------------------|---------|
| DHSAR375 | Diablo Tools | 3-Piece System       | 3/8 in Snap-Lock Plus Mandrel System - HSS pilot drill & 2 adapter nuts                                  | 3/8 in hex shank  | \$15.52 |
| DHSAR500 | Diablo Tools | 3-Piece System       | 7/16 in Snap-Lock Plus Mandrel System HSS pilot drill & 2 adapter nuts                                   | 7/16 in hex shank | \$15.52 |
| DHSARSDS | Diablo Tools | 4-Piece System       | SDS Snap-Lock Plus Mandrel System HSS pilot drill & 2 adapter nuts                                       | SDS Plus shank    | \$16.42 |
| DHSNUT2  | Diablo Tools | 2 Nuts               | Pack of two 1/2 in & 5/8 in Hole Saw Adapter Nuts to convert other hole saws to Snap-Lock Mandrel System |                   | \$4.12  |