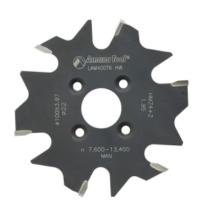

## **Amana Tool Plate Jointer**

Thank you for shopping with us!

LAM400T6 - not for Porter Cable ® 557

Designed with anti-kickback "fingers" that limit chip thickness to provide a safer cut without loss of cutting speed or quality. The blade fits most brands and models of plate jointers, including Lamello, Virutex, Freud, Kaiser, Elu, and DeWalt, along with other makes of plate-jointer machines.

Packaged in a reusable protective foam sleeve.

Warning: Before use, read saw blade safety guidelines in **Amana's catalog.** 

| Item #   | Manufacturer | Diameter | Bore | Kerf | Note                     | Teeth | Price   |
|----------|--------------|----------|------|------|--------------------------|-------|---------|
| LAM400T6 | Amana Tool   | 100mm    | 22mm | 4mm  | Not for Porter Cable 557 | 6     | \$95.85 |