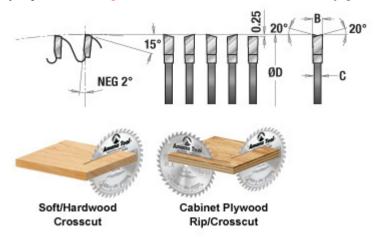

## Amana Tool Miter/Double-Miter 4 ATB & 1 Raker

Thank you for shopping with us! Blades are true "Imperial" sizes. Designed especially for use on the various styles of miter saws, as well as radial arm saws, this blade cuts crisp, chip-free miters in hardwood and softwood, in moldings, and picture frame stock. All of these blades feature the alternate top bevel plus rake grind (4 ATB + 1 raker), 2° negative hook angle, and a high tooth count to produce exactly what you want for tight miters—extremely smooth cuts. Warning: NEVER attempt to cut ferrous metals (steel, iron, etc.) with these saw blades. When cutting non-ferrous metals, a coolant or blade wax should be used and proper clamping devices employed. Warning: Before use, read saw blade safety guidelines.

| Item #      | Manufacturer | Diameter | Bore   | Grind | Kerf  | Plate   | Machine         | Teeth | Hook Angle          | Price    |
|-------------|--------------|----------|--------|-------|-------|---------|-----------------|-------|---------------------|----------|
| MS12100-5/8 | Amana Tool   | 12 in    | 5/8 in | 4&1   | 0.134 | .110 in | Pistorius, CTD  | 100   | 2 deg negative hook | \$242.59 |
| MS12800-5/8 | Amana Tool   | 12 in    | 5/8 in | 4&1   | 0.122 | .110 in | Pistorius, CTD  | 80    | 2 deg negative hook | \$214.65 |
| MS12800     | Amana Tool   | 12 in    | 1 in   | 4&1   | 0.122 | .110 in | Dewalt, Hitachi | 80    | 2 deg negative hook | \$214.65 |

| MS14100-5/8 | 3 Amana Tool | 14 in | 5/8 in 48 | x1 0.1 | 5 .118 ir  | Pistorius, CTD | 100 | 2 deg negative hook | \$261.30 |
|-------------|--------------|-------|-----------|--------|------------|----------------|-----|---------------------|----------|
| MS14100     | Amana Tool   | 14 in | 1 in 48   | x1 0.1 | 5 .118 ir  | n Makita       | 100 | 2 deg negative hook | \$261.30 |
| MS15100     | Amana Tool   | 15 in | 1 in 48   | £1 0.1 | 18 .098 ir | n Hitachi      | 100 | 2 deg negative hook | \$270.60 |