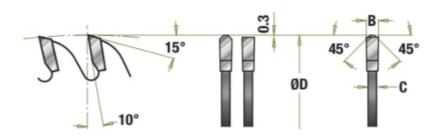

## **Amana Tool Thin Kerf Fine Finishing TC Grind**

Thank you for shopping with us!

Thin kerf blades are designed for miter smooth cuts—less drag on bearings and brake and reduces stock loss on expensive woods and veneer plywoods. Not recommended to cut stock over 3/4" without the use of a stabilizer. TC grind can also be used for cutting thin Plexiglas®, masonite, and plastics.

Warning: Before use, read saw blade safety guidelines in Amana's catalog.

| Item #    | Manufacturer | Diameter       | Bore   | Grind | Hook Angle | Plate    | Teeth | Kerf     | Price    |
|-----------|--------------|----------------|--------|-------|------------|----------|-------|----------|----------|
| 610801-TS | Amana Tool   | 10 in (250 mm) | 5/8 in | TCG   | 10 deg     | 0.062 in | 80    | 0.090 in | \$163.95 |