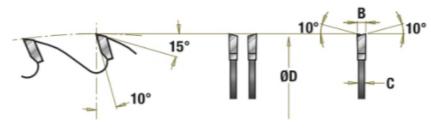

| Item #    | Manufacturer | Diameter       | Bore   | Grind | Kerf | Plate    | Teeth | Hook Angle | Price    |
|-----------|--------------|----------------|--------|-------|------|----------|-------|------------|----------|
| 610800-TS | Amana Tool   | 10 in (250 mm) | 5/8 in | ATB   | 0.09 | 0.062 in | 80    | 10 deg     | \$154.80 |
| 612960-TS | Amana Tool   | 12 in (300 mm) | 1 in   | ATB   | 0.09 | 0.062 in | 96    | 10 deg     | \$184.13 |