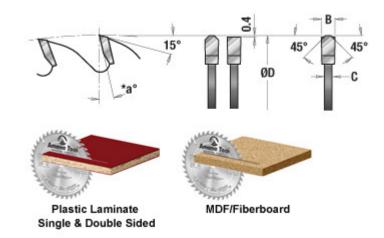

## Amana Tool Cut-Off & Crosscut Heavy Duty Saw Blades: TC Grind

Thank you for shopping with us!

Heavy duty production blade featuring increased thickness of plate and kerf, and more aggressive hook angle (10° to 18°). Good for cutting plastic laminated materials, composition board, and plywood. Warning: Before use, read saw blade safety guidelines in *Amana's catalog*.

| Item # | Diameter       | Bore | Grind | Kerf  | Plate   | Teeth | Angle  | Manufacturer | Price    |
|--------|----------------|------|-------|-------|---------|-------|--------|--------------|----------|
| 712601 | 12 in (300 mm) | 1 in | TCG   | 0.173 | .095 in | 60    | 15 deg | Amana Tool   | \$193.80 |
| 712961 | 12 in (300 mm) | 1 in | TCG   | 0.173 | .098 in | 96    | 10 deg | Amana Tool   | \$240.06 |
| 714721 | 14 in (350 mm) | 1 in | TCG   | 0.173 | .110 in | 72    | 15 deg | Amana Tool   | \$240.64 |