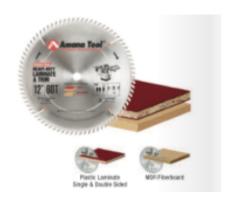

## Amana Tool Cut-Off & Crosscut Heavy Duty Saw Blades: TC Grind

Thank you for shopping with us!

Heavy duty production blade featuring increased thickness of plate and kerf, and more aggressive hook angle (10° to 18°). Good for cutting plastic laminated materials, composition board, and plywood. Warning: Before use, read saw blade safety guidelines in *Amana's catalog*.

| Item # | Diameter       | Bore | Grind | Kerf  | Plate   | Teeth | Angle  | Manufacturer | Price    |
|--------|----------------|------|-------|-------|---------|-------|--------|--------------|----------|
| 712601 | 12 in (300 mm) | 1 in | TCG   | 0.173 | .095 in | 60    | 15 deg | Amana Tool   | \$193.80 |
| 712961 | 12 in (300 mm) | 1 in | TCG   | 0.173 | .098 in | 96    | 10 deg | Amana Tool   | \$240.06 |
| 714721 | 14 in (350 mm) | 1 in | TCG   | 0.173 | .110 in | 72    | 15 deg | Amana Tool   | \$240.64 |