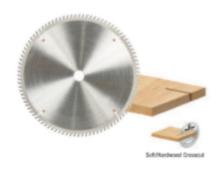

Soft/Hardwood Crosscut

| Item # | Diameter       | Bore | Grind | Kerf     | Angle  | Plate   | Teeth | Manufacturer | Price    |
|--------|----------------|------|-------|----------|--------|---------|-------|--------------|----------|
| 712960 | 12 in (300 mm) | 1 in | ATB   | 0.173 in | 10 deg | .110 in | 96    | Amana Tool   | \$236.40 |
| 716600 | 16 in (400 mm) | 1 in | ATB   | 0.173 in | 10 deg | .110 in | 60    | Amana Tool   | \$218.03 |
| 716960 | 16 in (400 mm) | 1 in | ATB   | 0.173 in | 10 deg | .110 in | 96    | Amana Tool   | \$289.28 |