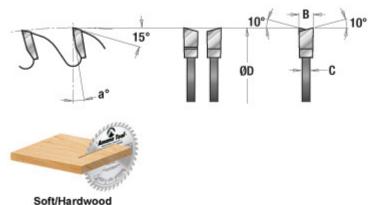

## Amana Tool Cut-Off & Crosscut Heavy Duty Saw Blades: ATB Grind

Thank you for shopping with us!

This is a heavy duty production blade for general trimming and crosscutting of hardwood and softwood. It has an extrathick plate and cuts a wide kerf. The hook angle is aggressive, varying from 10° to 18°, depending on the tooth count and blade diameter. All blades feature the alternate top bevel grind for clean cuts. Appropriate for use on table saws and radial arm saw. Warning: Before use, read saw blade safety guidelines in **Amana's catalog.** 

Soft/Hardwood Crosscut

| Item # | Diameter       | Bore | Grind | Kerf     | Angle  | Plate   | Teeth | Manufacturer | Price    |
|--------|----------------|------|-------|----------|--------|---------|-------|--------------|----------|
| 712960 | 12 in (300 mm) | 1 in | ATB   | 0.173 in | 10 deg | .110 in | 96    | Amana Tool   | \$236.40 |
| 716600 | 16 in (400 mm) | 1 in | ATB   | 0.173 in | 10 deg | .110 in | 60    | Amana Tool   | \$218.03 |
| 716960 | 16 in (400 mm) | 1 in | ATB   | 0.173 in | 10 deg | .110 in | 96    | Amana Tool   | \$289.28 |