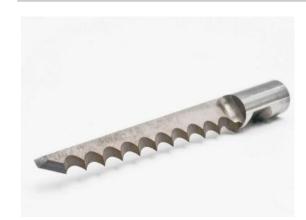

## X-Edge® Esko/Kongsberg Single Edge Round 6mm Shank Serrated Blade

Thank you for shopping with us! High grade solid carbide knives for use in Esko/Kongsberg cutting systems.

| Item #   | Manufacturer   | Overall Length | Shank      | Cut Height, Length, or Width | Edge(s) | Fits      | Material                                  | Price   |
|----------|----------------|----------------|------------|------------------------------|---------|-----------|-------------------------------------------|---------|
| XESR6352 | 2 X-Edge Tools | 53mm           | 6mm, Round | 32mm CL                      | Single  | Kongsberg | Corrugated Cardboard,<br>Honeycomb, Paper | \$83.48 |