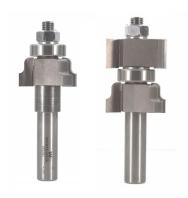

## **Whiteside Machine Window Sash Bits**

Thank you for shopping with us!

This Whiteside Machine Window Sash Bit is the only bit you need to make a complete window sash. The bearing guide controls the pattern depth and also allows you to make arched or curved windows and glass doors. This assembly with the straight end cutter cuts the inside edges on both the stiles and rails. Convert the assembly to make the mating end cut by exchanging the straight cutter for the spacer. (The spacer can be installed between the profile cutter and the shank if additional reach across the workpiece is needed.) Now make the mating end cuts on the rails. This bit can also be used to cut both the decorative edges and the mating end cuts required to make your own window mullions (crosspieces). Replacement Parts: Profile Cutter: 6050H Arbor: A380 Straight Cutter: 6050G Bearing Number: B5 Spacer: 6050SP **Application**: This assembly with the straight end cutter cuts the inside edges on both the stiles & rails. Convert the assembly to make the mating end cut by exchanging the straight cutter for the spacer. The spacer can be installed between the profile cutter and the shank if additional reach across the workpiece is needed. Now make the mating end cuts on the rails. This bit can also be used to cut both the decorative edges and the mating end cuts required to make your own window mullions (crosspieces).