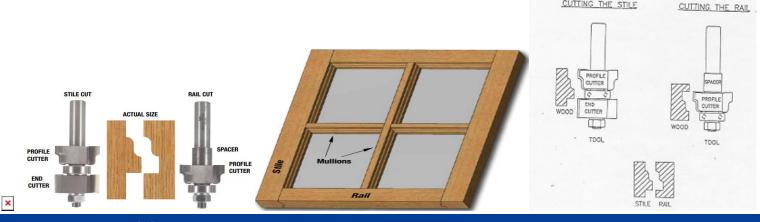

## **Whiteside Machine Window Sash Bits**

Thank you for shopping with us!

This Whiteside Machine Window Sash Bit is the only bit you need to make a complete window sash. The bearing guide controls the pattern depth and also allows you to make arched or curved windows and glass doors. This assembly with the straight end cutter cuts the inside edges on both the stiles and rails. Convert the assembly to make the mating end cut by exchanging the straight cutter for the spacer. (The spacer can be installed between the profile cutter and the shank if additional reach across the workpiece is needed.) Now make the mating end cuts on the rails. This bit can also be used to cut both the decorative edges and the mating end cuts required to make your own window mullions (crosspieces). Replacement Parts: Profile Cutter: 6050H Arbor: A380 Straight Cutter: 6050G Bearing Number: B5 Spacer: 6050SP **Application**: This assembly with the straight end cutter cuts the inside edges on both the stiles & rails. Convert the assembly to make the mating end cut by exchanging the straight cutter for the spacer. The spacer can be installed between the profile cutter and the shank if additional reach across the workpiece is needed. Now make the mating end cuts on the rails. This bit can also be used to cut both the decorative edges and the mating end cuts required to make your own window mullions (crosspieces).