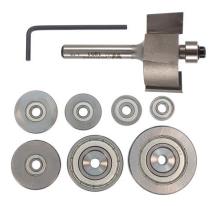

## **Whiteside Machine Multi Rabbet Sets**

Thank you for shopping with us! Change your Rabbet depth by changing the bearing! Set includes all eight bearings to make each of the cuts shown. Hex Wrench included. Sets are organized and protected in a plastic case.