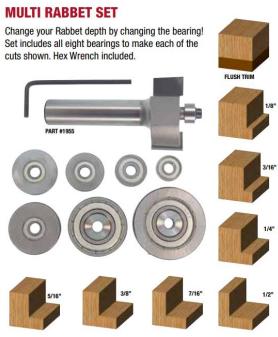

## **Whiteside Machine Multi Rabbet Sets**

Thank you for shopping with us! Change your Rabbet depth by changing the bearing! Set includes all eight bearings to make each of the cuts shown. Hex Wrench included. Sets are organized and protected in a plastic case.

Wood blocks are not to scale.

| Item # | Manufacturer      | Cut Height, Length, or Width | Large Diameter | RPM                        | Shank  | Price   |
|--------|-------------------|------------------------------|----------------|----------------------------|--------|---------|
| 1952   | Whiteside Machine | 1/2 in                       | 1-3/8 in       | 13,000-15,000 (max 18,000) | 1/4 in | \$69.01 |