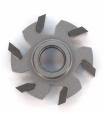

## **Whiteside Machine Drawer Slot Cutters (Jemco Machines)**

| Item # | Manufacturer      | Diameter | Bore        | Kerf    | Flute | Material                       | RPM                        | Price   |
|--------|-------------------|----------|-------------|---------|-------|--------------------------------|----------------------------|---------|
| 6800   | Whiteside Machine | 1 1/4 in | 3/8\-24thd" | 3/16 in | 4     | Natural woods, composite woods | 14,000-16,000 (max 18,000) | \$28.16 |
| 6801   | Whiteside Machine | 1 1/4 in | 3/8\-24thd" | 3/16 in | 6     | Natural woods, composite woods | 14,000-16,000 (max 18,000) | \$33.78 |
| 6805   | Whiteside Machine | 1 1/4 in | 3/8\-24thd" | 1/4 in  | 6     | Natural woods, composite woods | 14,000-16,000 (max 18,000) | \$33.78 |