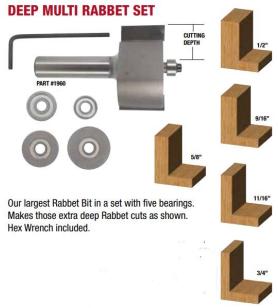

## Whiteside Machine Deep Multi Rabbet Set

Thank you for shopping with us!

Our largest Rabbet Bit in a set with five bearings. Makes those extra deep 1/2", 9/16", 5/8", 11/16", and 3/4" Rabbet cuts. Hex Wrench included. Set is organized and protected in a plastic case.

Item # Cut Height, Length, or Width Manufacturer Large Diameter Part Descp. RPM Price

| 1960 | 1 in cutting length | Whiteside Machine 17/8 in |  | 1/2 in Shank Deep Multi Rabbet Set.<br>Hex Wrench Included. | 12,000-14,000 (max<br>16,000) | \$80.91 |
|------|---------------------|---------------------------|--|-------------------------------------------------------------|-------------------------------|---------|
|------|---------------------|---------------------------|--|-------------------------------------------------------------|-------------------------------|---------|