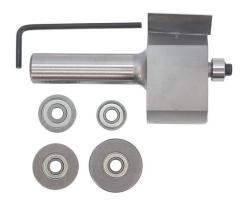

## Whiteside Machine Deep Multi Rabbet Set

Thank you for shopping with us!

Our largest Rabbet Bit in a set with five bearings. Makes those extra deep 1/2", 9/16", 5/8", 11/16", and 3/4" Rabbet cuts. Hex Wrench included. Set is organized and protected in a plastic case.

Item # Cut Height, Length, or Width Manufacturer Large Diameter Part Descp. RPM Price

| 1960 | 1 in cutting length | Whiteside Machine 17/8 in |  | 1/2 in Shank Deep Multi Rabbet Set.<br>Hex Wrench Included. | 12,000-14,000 (max<br>16,000) | \$80.91 |
|------|---------------------|---------------------------|--|-------------------------------------------------------------|-------------------------------|---------|
|------|---------------------|---------------------------|--|-------------------------------------------------------------|-------------------------------|---------|