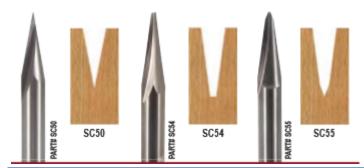

## Whiteside Machine Carving Liner Solid Carbide Router Bits

Thank you for shopping with us! Whiteside Machine Carving Liner solid carbide bits - a small 1/4" Carving Liner bit is a great tool for making a steep cut for 2D and 3D carving.

| Item # | Manufacturer      | Included Angle | Overall Length | Shank  | Tip/Point    | Price   |
|--------|-------------------|----------------|----------------|--------|--------------|---------|
| SC50   | Whiteside Machine | 22 deg         | 2 1/2 in       | 1/4 in | Pencil       | \$28.16 |
| SC54   | Whiteside Machine | 15 deg         | 2 1/2 in       | 1/4 in | 1/16 in Flat | \$30.37 |
| SC55   | Whiteside Machine | 15 deg         | 2 1/2 in       | 1/4 in | 3/32 in x 45 | \$32.40 |