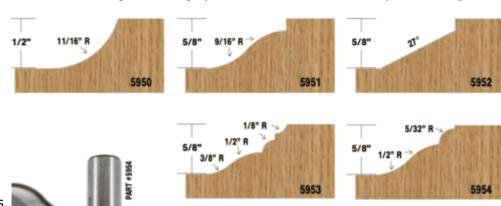

| Item # | Manufacturer      | Cut Height,<br>Length, or<br>Width | Large<br>Diameter | Material                          | Note                                                       | Pattern | RPM           | Shank  | Price   |
|--------|-------------------|------------------------------------|-------------------|-----------------------------------|------------------------------------------------------------|---------|---------------|--------|---------|
| 5951   | Whiteside Machine | 5/8 in                             | 2 1/2 in          | Natural woods,<br>composite woods | Can be used with any of the full size stile and rail bits. | Ogee    | 10,000-12,000 | 1/2 in | \$84.47 |
| 5952   | Whiteside Machine | 5/8 in                             | 2 1/2 in          | Natural woods,<br>composite woods | Can be used with any of the full size stile and rail bits. | Angle   | 10,000-12,000 | 1/2 in | \$84.47 |

| 5954 | Whiteside Machine 5/8 in | 2 1/2 in | Natural woods,<br>composite woods | Can be used with any of the full size stile and rail bits. | Ogee Bead | 10,000-12,000 | 1/2 in | \$84.47 |
|------|--------------------------|----------|-----------------------------------|------------------------------------------------------------|-----------|---------------|--------|---------|
| 5953 | Whiteside Machine 5/8 in | 2 1/2 in | Natural woods,<br>composite woods | Can be used with any of the full size stile and rail bits. | Classical | 10,000-12,000 | 1/2 in | \$84.47 |
| 5950 | Whiteside Machine 1/2 in | 2 1/2 in | Natural woods,<br>composite woods | Can be used with any of the full size Stile and Rail bits. | Cove      | 10,000-12,000 | 1/2 in | \$84.47 |