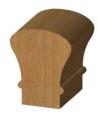

## **Whiteside Machine Handrail Router Bits**

Thank you for shopping with us!

This bit is used to cut the lower portion of the handrail profile. For various designs, use the handrail bit in combination with your choice of a Whiteside <u>table edge</u> bit.

Samples of handrail profiles possible using the handrail bits in combination with table edge bits (3298/3304 & 3294/3305): \

| Item # | Manufacturer      | Cut Height, Length, or Width | Large Diameter | Overall Length | Shank  | Diameter             | Price    |
|--------|-------------------|------------------------------|----------------|----------------|--------|----------------------|----------|
| 3304   | Whiteside Machine | 1 1/2 in cutting length      | 1-3/8 in       | 3 3/8 in       | 1/2 in | 1/4 in bead diameter | \$97.57  |
| 3305   | Whiteside Machine | 2 in cutting length          | 1-1/4 in       | 3 7/8 in       | 1/2 in | 1/4 in bead diameter | \$108.28 |