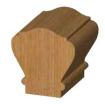

Samples of handrail profiles possible using the handrail bits in combination with table edge bits (3298/3304 & 3294/3305): \

| Item # | Manufacturer      | Cut Height, Length, or Width | Large Diameter | Overall Length | Shank  | Diameter             | Price    |
|--------|-------------------|------------------------------|----------------|----------------|--------|----------------------|----------|
| 3304   | Whiteside Machine | 1 1/2 in cutting length      | 1-3/8 in       | 3 3/8 in       | 1/2 in | 1/4 in bead diameter | \$97.57  |
| 3305   | Whiteside Machine | 2 in cutting length          | 1-1/4 in       | 3 7/8 in       | 1/2 in | 1/4 in bead diameter | \$108.28 |