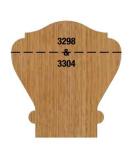

Samples of handrail profiles possible using the handrail bits in combination with table edge bits (3298/3304 & 3294/3305): \

| Item # | Manufacturer      | Cut Height, Length, or Width | Large Diameter | Overall Length | Shank  | Diameter             | Price    |
|--------|-------------------|------------------------------|----------------|----------------|--------|----------------------|----------|
| 3304   | Whiteside Machine | 1 1/2 in cutting length      | 1-3/8 in       | 3 3/8 in       | 1/2 in | 1/4 in bead diameter | \$97.57  |
| 3305   | Whiteside Machine | 2 in cutting length          | 1-1/4 in       | 3 7/8 in       | 1/2 in | 1/4 in bead diameter | \$108.28 |