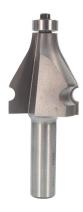

## **Whiteside Machine Handrail Router Bits**

Thank you for shopping with us!

This bit is used to cut the lower portion of the handrail profile. For various designs, use the handrail bit in combination with your choice of a Whiteside <u>table edge</u> bit.

Samples of handrail profiles possible using the handrail bits in combination with table edge bits (3298/3304 & 3294/3305): \

| Item # | Manufacturer      | Cut Height, Length, or Width | Large Diameter | Overall Length | Shank  | Diameter             | Price    |
|--------|-------------------|------------------------------|----------------|----------------|--------|----------------------|----------|
| 3304   | Whiteside Machine | 1 1/2 in cutting length      | 1-3/8 in       | 3 3/8 in       | 1/2 in | 1/4 in bead diameter | \$97.57  |
| 3305   | Whiteside Machine | 2 in cutting length          | 1-1/4 in       | 3 7/8 in       | 1/2 in | 1/4 in bead diameter | \$108.28 |