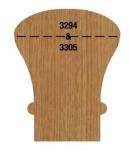

Samples of handrail profiles possible using the handrail bits in combination with table edge bits (3298/3304 & 3294/3305): \

| Item # | Manufacturer      | Cut Height, Length, or Width | Large Diameter | Overall Length | Shank  | Diameter             | Price    |
|--------|-------------------|------------------------------|----------------|----------------|--------|----------------------|----------|
| 3304   | Whiteside Machine | 1 1/2 in cutting length      | 1-3/8 in       | 3 3/8 in       | 1/2 in | 1/4 in bead diameter | \$97.57  |
| 3305   | Whiteside Machine | 2 in cutting length          | 1-1/4 in       | 3 7/8 in       | 1/2 in | 1/4 in bead diameter | \$108.28 |